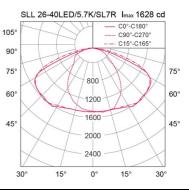

### Specification

| •                  |                                     |
|--------------------|-------------------------------------|
| Housing            | Die-cast aluminium                  |
| Finishing          | Powder coated in grey               |
| Lens               | Acrylic (PMMA)                      |
| Gasket             | Silicone rubber                     |
| Dimension          | 172x460x82 mm.                      |
| Mounting           | Side entry pole or bracket arm with |
|                    | OD 60x80 mm. spigot                 |
| Power              | 20/30/40W                           |
| Light Source       | LED Module                          |
| Colour Temperature | 4000/5700K                          |
| Luminaire Output   | 20W : 2300 lm                       |
|                    | 30W : 3450 lm                       |
|                    | 40W : 4600 lm                       |
| Control Gear       | Built-in driver                     |
| Dimming Method     | 1-10V (optional)                    |
| Power Supply       | 220-240VAC,50Hz                     |
| Power Factor       | >0.95                               |
| Insulation Class   | 1                                   |
| IP Rating          | 66                                  |
| Luminaire Lifetime | 50,000 hrs.                         |
| Equivalent         | 20W : T8 1x36W                      |
|                    | 30W : MV 80W                        |
|                    | 40W : T8 2x36W                      |
|                    |                                     |