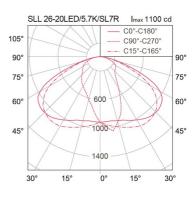

### Specification

| •                  |                                     |
|--------------------|-------------------------------------|
| Housing            | Die-cast aluminium                  |
| Finishing          | Powder coated in grey               |
| Lens               | Acrylic (PMMA)                      |
| Gasket             | Silicone rubber                     |
| Dimension          | 172x460x82 mm.                      |
| Mounting           | Side entry pole or bracket arm with |
|                    | OD 60x80 mm. spigot                 |
| Power              | 20/30/40W                           |
| Light Source       | LED Module                          |
| Colour Temperature | 4000/5700K                          |
| Luminaire Output   | 20W : 2300 lm                       |
|                    | 30W : 3450 lm                       |
|                    | 40W : 4600 lm                       |
| Control Gear       | Built-in driver                     |
| Dimming Method     | 1-10V (optional)                    |
| Power Supply       | 220-240VAC,50Hz                     |
| Power Factor       | >0.95                               |
| Insulation Class   | 1                                   |
| IP Rating          | 66                                  |
| Luminaire Lifetime | 50,000 hrs.                         |
| Equivalent         | 20W : T8 1x36W                      |
|                    | 30W : MV 80W                        |
|                    | 40W : T8 2x36W                      |
|                    |                                     |