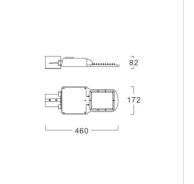

### Specification

| •                  |                                     |
|--------------------|-------------------------------------|
| Housing            | Die-cast aluminium                  |
| Finishing          | Powder coated in grey               |
| Lens               | Acrylic (PMMA)                      |
| Gasket             | Silicone rubber                     |
| Dimension          | 172x460x82 mm.                      |
| Mounting           | Side entry pole or bracket arm with |
|                    | OD 60x80 mm. spigot                 |
| Power              | 20/30/40W                           |
| Light Source       | LED Module                          |
| Colour Temperature | 4000/5700K                          |
| Luminaire Output   | 20W : 2300 lm                       |
|                    | 30W : 3450 lm                       |
|                    | 40W : 4600 lm                       |
| Control Gear       | Built-in driver                     |
| Dimming Method     | 1-10V (optional)                    |
| Power Supply       | 220-240VAC,50Hz                     |
| Power Factor       | >0.95                               |
| Insulation Class   | 1                                   |
| IP Rating          | 66                                  |
| Luminaire Lifetime | 50,000 hrs.                         |
| Equivalent         | 20W : T8 1x36W                      |
|                    | 30W : MV 80W                        |
|                    | 40W : T8 2x36W                      |
|                    |                                     |