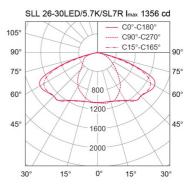

### Specification

| •                  |                                     |
|--------------------|-------------------------------------|
| Housing            | Die-cast aluminium                  |
| Finishing          | Powder coated in grey               |
| Lens               | Acrylic (PMMA)                      |
| Gasket             | Silicone rubber                     |
| Dimension          | 172x460x82 mm.                      |
| Mounting           | Side entry pole or bracket arm with |
|                    | OD 60x80 mm. spigot                 |
| Power              | 20/30/40W                           |
| Light Source       | LED Module                          |
| Colour Temperature | 4000/5700K                          |
| Luminaire Output   | 20W : 2300 lm                       |
|                    | 30W : 3450 lm                       |
|                    | 40W : 4600 lm                       |
| Control Gear       | Built-in driver                     |
| Dimming Method     | 1-10V (optional)                    |
| Power Supply       | 220-240VAC,50Hz                     |
| Power Factor       | >0.95                               |
| Insulation Class   | 1                                   |
| IP Rating          | 66                                  |
| Luminaire Lifetime | 50,000 hrs.                         |
| Equivalent         | 20W : T8 1x36W                      |
|                    | 30W : MV 80W                        |
|                    | 40W : T8 2x36W                      |
|                    |                                     |